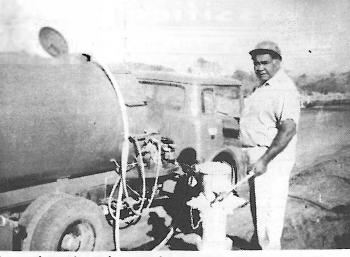

## ALPINE ART CHALET

ARTS & CRAFTS

1321 W. Victoria Dr.

445-3879

CHOPPER IS AERIAL WORKHORSE!

Here is an unusual composite photo made by Editor Irvine last Thursday when SDG&E crews were placing poles for the new 11,000 feet of steel-reinforced aluminum wire of 1/2 inch diameter.

Top shot shows the helicopter bringing in one of the 9 poles it had to set out of 30 used. Below is the one going into the ground where men had to eat the dust-- as did your editor to get the picture-- and guide it into the hole.

This new line brings 69, 000 volts from the Loveland substation to the new one on South Grade Road to provide more capacity for this growing community. These nine had to be set in steep, rocky terrain across the creek and Dehesa Road that was inaccessible to trucks. Single poles with insulators are used to give a strengthened appearance