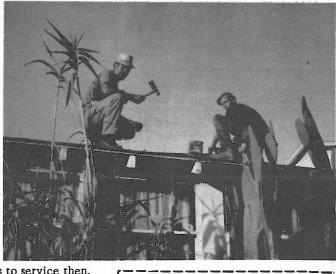

## ALPINE ART CHALET

ARTS & CRAFTS

1321 W. Victoria Dr.

445-3879

CHOPPER IS AERIAL WORKHORSE!

Here is an unusual composite photo made by Editor Irvine last Thursday when SDG&E crews were placing poles for the new 11,000 feet of steel-reinforced aluminum wire of 1/2 inch diameter.

Top shot shows the helicopter bringing in one of the 9 poles it had to set out of 30 used. Below is the one going into the ground where men had to eat the dust-- as did your editor to get the picture-- and guide it into the hole.

This new line brings 69, 000 volts from the Loveland substation to the new one on South Grade Road to provide more capacity for this growing community. These nine had to be set in steep, rocky terrain across the creek and Dehesa Road that was inaccessible to trucks. Single poles with insulators are used to give a strengthened appearance