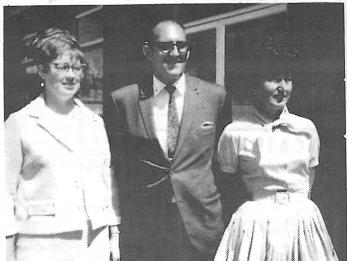

Here are two new ones, Mrs. Carol Hall, of Lakeside, who is escrow officer, Mgr. Luther Mohr, and Mrs. Sara Bourne, of Descanso.

Mrs. Hall came from the Security Bank in Lake-

side. Her husband is 10 years with a fibreglas factory there, where they have lived since 1968. Both are natives of Arkansas.

Mrs. Bourne has been a year in Descanso, is a teller, came from Mississippi, they were living in an apartment, have lived in Boulevard and on the Salton Sea, likes it here very much.

McManus. They came from SD where they were living in an apartment, have one daughter Summer Dawn, 3, and both were raised here.