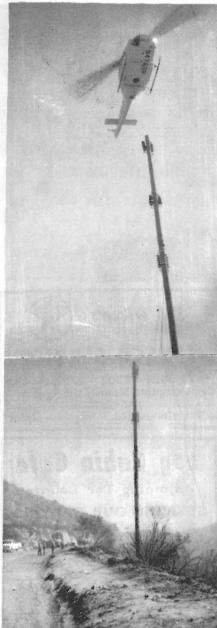

## ALPINE ART CHALET

ARTS & CRAFTS

1321 W. Victoria Dr.

445-3879

CHOPPER IS AERIAL WORKHORSE!

Here is an unusual composite photo made by Editor Irvine last Thursday when SDG&E crews were placing poles for the new 11,000 feet of steel-reinforced aluminum wire of 1/2 inch diameter.

Top shot shows the helicopter bringing in one of the 9 poles it had to set out of 30 used. Below is the one going into the ground where men had to eat the dust-- as did your editor to get the picture-- and guide it into the hole.

This new line brings 69, 000 volts from the Loveland substation to the new one on South Grade Road to provide more capacity for this growing community. These nine had to be set in steep, rocky terrain across the creek and Dehesa Road that was inaccessible to trucks. Single poles with insulators are used to give a strengthened appearance