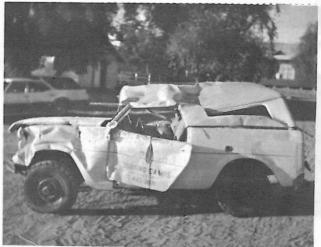

## VALLEY HEALTH FOOD STORE

IN BUSINESS SINCE 1950

W.L. HOUGHTON, OWNER

The address is still 133 Prescott, El Cajon, 444-8447

McCALL ESCAPES DEATH IN CRASH

Tuesday stitches were removed from the head of Brian McCall and his two cracked ribs and a dislocated vertegrae, with numerous lacerations, are healing nicely after his near fatal wreck in Mexico.

This photo shows how badly damaged -- practically totalled-when he was run off the highway 70 miles south of

Ensenada when he was there for the Baja 1000 race. The yellow Scout rolled down the side of a hill, came to rest in a canvon.

His brother Barry, sister Betsy and Bob Bowery were following and were at the scene of the accident. Brian was brought to SD for treatment, is recovering nicely, returned to work at the Ranch school last Monday.